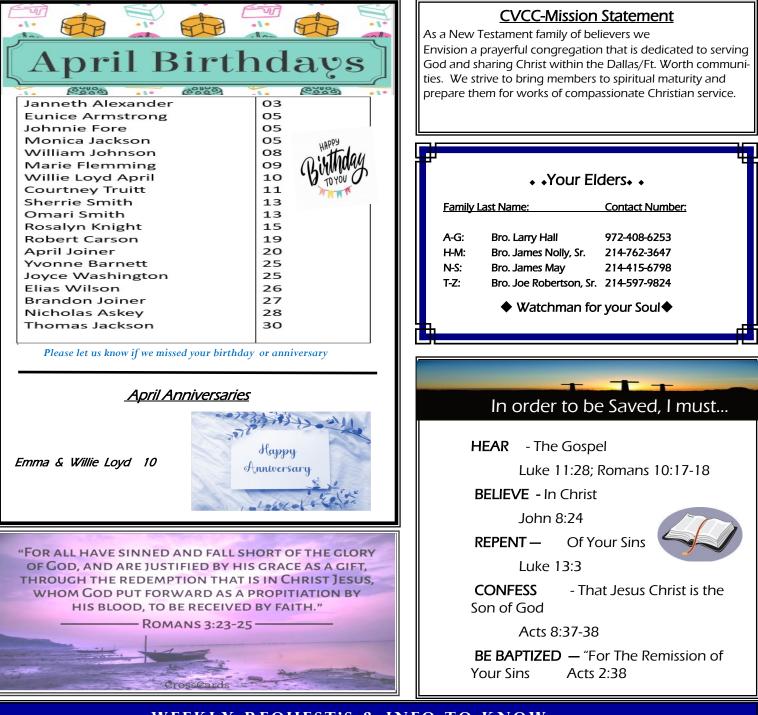

#### **Elders:**

**Bro. Larry Hall Bro. James May** Bro. James Nolly, Sr. Bro. Joe Robertson, Sr.

#### CONTINUED PRAYER: - Health:

- Sis. Judy Mack, Bro. Mike Robinson
- Sis. Elizabeth Boutte ,Sis. Monica Jackson
- Sis. Neomi Tabourn
- Bro. Lee Day, Sis. Norma Dillard
- Sis. Janeth Alexander and mother
- Sis. Mary Smith